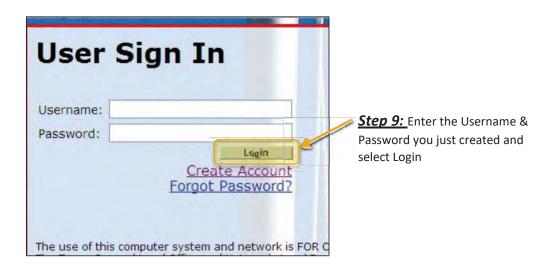

|                       |                                               |
| Croa                                                                                                                                                                                                                          | te Clear Cancel       |                                               |

**Step 7:** Select **Create** once this form is complete.

An email will be sent to the address provided with a confirmation code needed for the next step.

• <u>Step 8:</u> Select the hyperlink from your email to confirm new account <u>OR</u> Copy and paste the code from your email to confirm new account



**Step 9:** Enter the Username and Password you just created and select Login



## • <u>Step 10:</u> Select Save My Bids

**Note:** Your bid will appear on this page with a warning to notify you that your bid still needs to be saved.

| The Sale             | My Bids                                               | My Profile | Search      | Tracts Logo  | ut |
|----------------------|-------------------------------------------------------|------------|-------------|--------------|----|
| My Current Bi        | ds                                                    | <u></u>    |             |              |    |
| Your bids are not s  | aved until you click the "Save My Bids"               | button.    |             |              |    |
| Priority             | Bid                                                   | Tract #    | County      | Acreage      |    |
| #