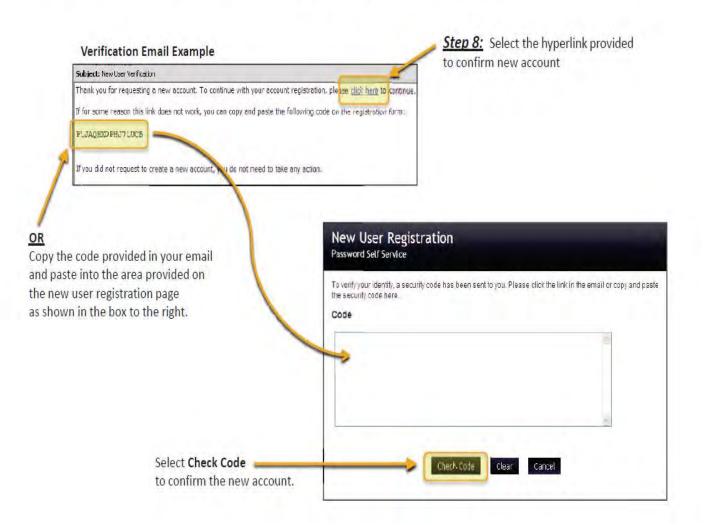

**Step 7:** Select **Create** once this form is complete.

An email will be sent to the address provided with a confirmation code needed for the next step.

• <u>Step 8:</u> Select the hyperlink from your email to confirm new account <u>OR</u> Copy and paste the code from your email to confirm new account