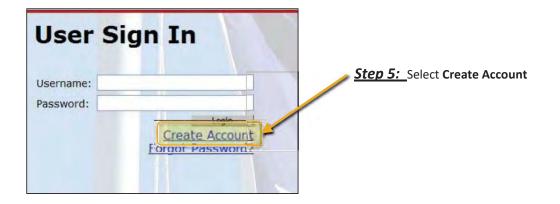

### <u>Step 4</u>:Enter a minimumbid Then select **Place Bid**

**<u>Step 4</u>**: Enter a minimum bid of \$55,000 then select place bid on the property.

•

<u>Step 5:</u> Select CreateAccount

•

- <u>Step 6:</u> Create your account from this screen
  - **Step 7:** Select **Create** once this form is complete.
  - An email will be sent to the address provided with a confirmation code for the next step.